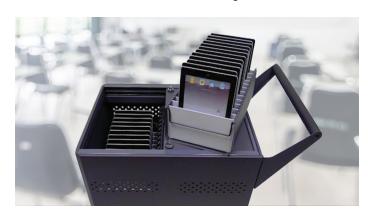

#### Connect + go

UniDock® Trays

For varied device fleets

Enable greater flexibility for fleets with varied device types and sizes.

Simplify with the most flexible device management product on the market.

Perfect for varying fleet sizes, connectors and devices. Adaptable for tomorrow's devices for a future-proof investment.

Gain efficiency with two-step simplicity.

Simply plug the cable into the device and place it in the tray to charge and sync.
Superior cable management and ease of use is built into every tray.

Manage, charge and sync—seamlessly. Intuitive and versatile. Easy for employees to use and IT teams to deploy, saving everyone valuable time.