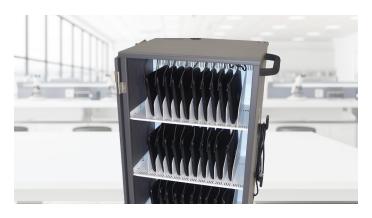

## Univault Cart

#### For robust management

Protect edtech investments with security and simplicity in one powerful cart.

**Increase efficiency in the classroom.** Compact, highly accessible, simple-to-use designs for any classroom and every teacher.

**Protect your technology investment.** Ultimate flexibility and adaptability, from locking mechanisms to adjustable tray heights and dividers.

**Support student achievement.** Students have easy and instant access to an always-ready device for an optimal learning experience.