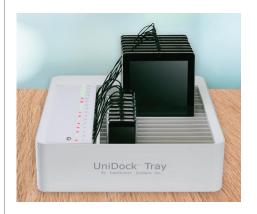

#### Connect + go

UniDock® Trays

For varied device fleets

Enable greater flexibility for fleets with varied device types and sizes.

Simplify with the most flexible device management product on the market.

Perfect for varying fleet sizes, connectors and devices. Adaptable for tomorrow's devices for a future-proof investment.

Gain efficiency with two-step simplicity.

Simply plug the cable into the device and place it in the tray to charge and sync.
Superior cable management and ease of use is built into every tray.