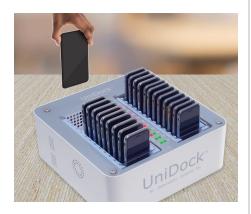

### Drop + go

UniDock® Intelligent Docking Stations

For common fleets

Get ultimate ease of use with Datamation's patented drop-in technology.

Manage, charge and sync—in the easiest possible way. Simply drop your device into the docking station and go.

Protect one of your most costly yet critical investments. Future-proof, reliable and robust. Universally compatible with nearly any device, case, connector and operating system.

**Unleash more productivity with elegant simplicity.** Intuitive design makes it easy for employees to use and IT teams to deploy, saving everyone valuable time.