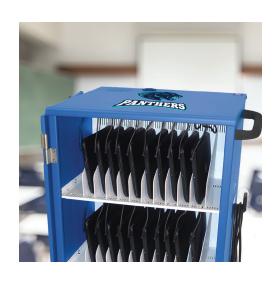

## Univault Cart

#### For robust management

Protect edtech investments with security and simplicity in one powerful cart.

**Increase efficiency in the classroom.** Compact, highly accessible, simple-to-use designs for any classroom and every teacher.

**Protect your technology investment.** Ultimate flexibility and adaptability, from locking mechanisms to adjustable tray heights and dividers.

**Support student achievement.** Students have easy and instant access to an always-ready device for an optimal learning experience.

**Personalize it!** We work with each district to dial in the right combination of features based on needs—which can even include matching school colors.