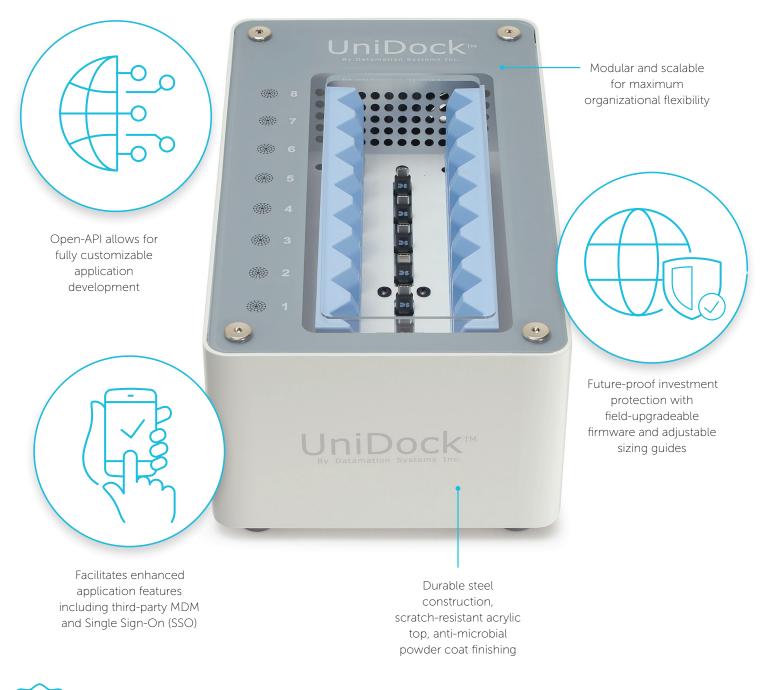

## UniDock<sup>®</sup>-8

**Capacity:** 8 iPhones; daisy-chain to connect up to 40 devices on a single host connection

**Size** (W x D x H): 8.5 x 14.5 x 6 in. **Weight:** 13.5 lbs.

**8** iPhones

## UniDock<sup>®</sup>-16

**Capacity:** 16 iPhones; daisy-chain to connect up to 80 devices on a single host connection

Size (W x D x H): 14.5 x 14.5 x 6 in.

Weight: 28 lbs.

Manage and charge 16 iPhones Powered by Datamation's patented technology, UniDock is the only drop-and-go charge and sync solution for mobile devices.