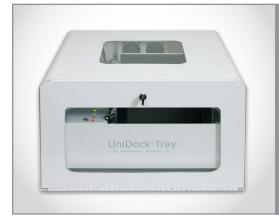

#### **Cabinet Accessory**

- Protect and store the UniDock Tray with all its devices
- Easily monitor device status through large acrylic windows
- Conveniently slide tray in and out on full-length rails
- Secure access with locking front door
- Added device protection from built-in cooling fans
- Anti-microbial powder coat finishing