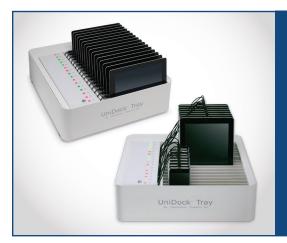

## Manage and Charge 24 Mobile Phones

#### UniDock® Tray-24

- Capacity: 24 mobile phones; daisy-chain to connect up to 64 phones on a single host connection
- Size (W x D x H): 17.6 x 18.7 x 5 in.
- Weight: 20 lbs.

# Manage and Charge 16 Tablets and/or Mobile Phones

#### **UniDock® Tray-16T**

- Capacity: Any combination of 16 tablets and mobile phones; daisy-chain to connect up to 80 devices on a single host connection
- Size (W x D x H): 17.6 x 18.7 x 5 in.
- Weight: 19 lbs.