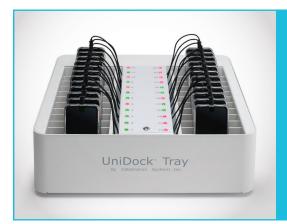

## Manage and Charge 24 Mobile Phones

#### UniDock® Tray-24

- Capacity: 24 mobile phones; daisy-chain to connect up to 64 phones on a single host connection
- Size (W x D x H): 17.6 x 18.7 x 5 in.
- Weight: 20 lbs.