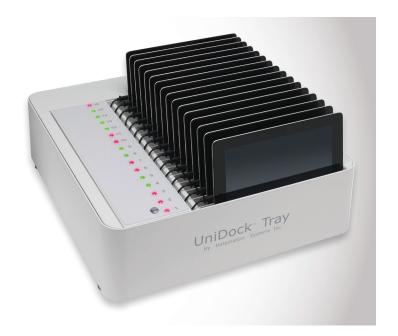

# Manage and Charge 16 Tablets and/or Mobile Phones

#### **UniDock® Tray-16T**

- Capacity: Any combination of 16 tablets and mobile phones; daisy-chain to connect up to 80 devices on a single host connection
- Size (W x D x H): 17.6 x 18.7 x 5 in.
- Weight: 19 lbs.